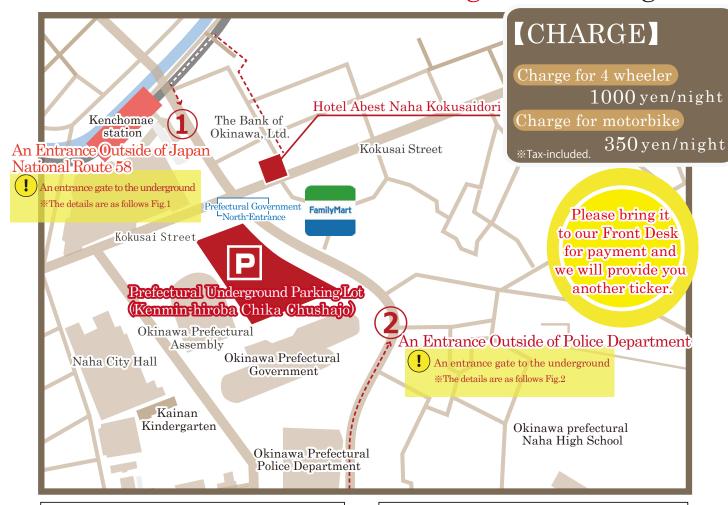

## Prefectural Underground Parking Lot (Kenmin-hiroba Chika Chushajo)

098-863-8309

1, Izumizaki, Naha, Okinawa, Japan (Prefectural Road 39 underground)

098-943-5800

3-1-10, Kumoji, Naha, Okinawa, Japan